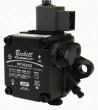

#### **Beckett Igniter**

- · Electrodes last approx. 50% longer.
- · Higher output voltage for reliable ignition.
- Approximately 75% lower input amps.

#### Igniter

- · Beckett PowerLight® Solid state
- · Rated for contiuos duty