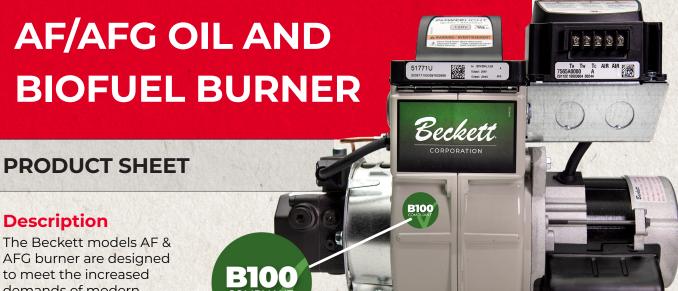

#### **Beckett GeniSvs Burner Control**

- · Last 50 cycles and last 15 faults history
- · C-terminal for compatibility with smart thermostats
- · Auto-configures valve-on delay timing for a solenoid valve upon detection
- Enhanced diagnostics and programming through:

#### Control

- · Beckett GeniSys® Model 7565
- myTechnician app for programming and diagnostics