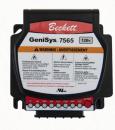

## CleanCut Pump

- Integrated solenoid valve.
- · Higher capacity design delivers up to 3 GPH at 100-200psi on the AFG burner.
- The CleanCut has fewer moving parts and reduces motor load.

#### **Fuel Unit**

· Beckett CleanCut® - Single or Two-stage