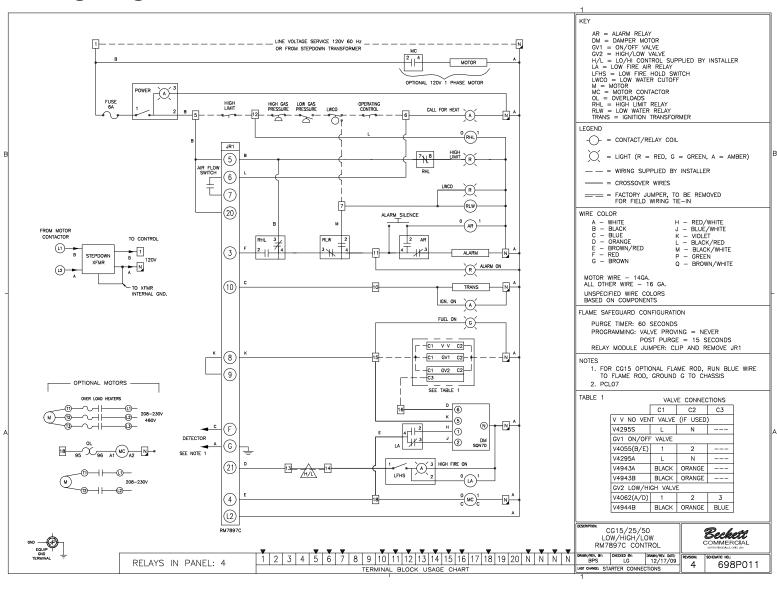

| •                |                |                     |
| PCL06                                      | Control Panel for Commercial Oil Less than 20GPH                                                                                      | •                     | •             | •         |            | •                | •                      | •                | •              | •                   |
| PCL07                                      | Control Panel for Commercial Oil or Gas Burner                                                                                        | •                     | •             |           | •          | •                | •                      | •                | •              | •                   |

## **Wiring Diagram**