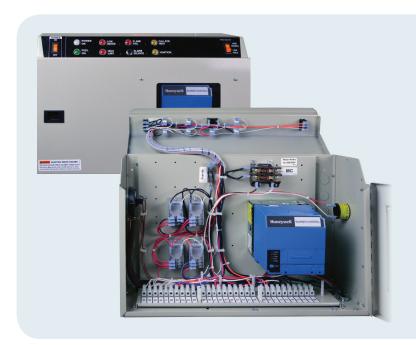

## **Electrical Cabinet and Panel Packages**

## Features:

- Available on all Oil and Gas Burners
- Easy Access
- New Terminal Strip for easy installation
- Burner Mounted or Remote

www.beckettcorp.com R.W. Beckett Corporation • Elyria, Ohio

| Commercial Oil/Gas Burner - Panel Packages |                                                                                                                                       |                       |               |           |            |                  |                        |                  |                |                     |
|--------------------------------------------|---------------------------------------------------------------------------------------------------------------------------------------|-----------------------|---------------|-----------|------------|------------------|------------------------|------------------|----------------|---------------------|
|                                            | CG10, CF500, CF800 Remote Panel Standard<br>CG15 thru CG50 and CF1400 thru CF3500 Burner Mount Standard<br>12 x 16 Electrical Cabinet | Power On Light Switch | Fuel On Light | 24V Alarm | 120V Alarm | Flame Fail Light | Low Water Cutoff Light | High Limit Light | ignition Light | Call For Heat Light |
| Part #                                     | Description                                                                                                                           | - Po                  | Fu            | 24        | 12         | 쁘                | ارة<br>ا               | _ <u>`</u> Ĕ     | <u></u>        | ပိ                  |
| PCL01                                      | Control Panel for Commercial Oil or Gas Burner                                                                                        | •                     | •             |           |            |                  |                        |                  |                |                     |
| PCL02                                      | Control Panel for Commercial Oil Less than 20GPH                                                                                      | •                     | •             | •         |            | •                |                        |                  |                |                     |
| PCL03                                      | Control Panel for Commercial Oil or Gas Burner                                                                                        | •                     | •             |           | •          | •                |                        |                  |                |                     |
| PCL04                                      | Control Panel for Commercial Oil Less than 20GPH                                                                                      | •                     | •             | •         |            | •                | •                      | •                |                |                     |
| PCL05                                      | Control Panel for Commercial Oil or Gas Burner                                                                                        | •                     | •             |           | •          | •                | •                      | •                |                |                     |
| PCL06                                      | Control Panel for Commercial Oil Less than 20GPH                                                                                      | •                     | •             | •         |            | •                | •                      | •                | •              | •                   |
| PCL07                                      | Control Panel for Commercial Oil or Gas Burner                                                                                        | •                     | •             |           | •          | •                | •                      | •                | •              | •                   |