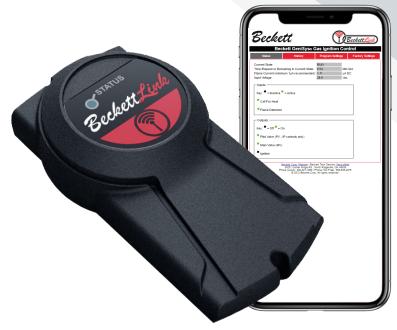

### **PRODUCT DESCRIPTION**

The 7700A BeckettLink Diagnostic and Configuration Tool is designed for use with a smartphone, tablet, or PC/laptop to configure and troubleshoot Beckett gas ignition controls. When connected to a 7586 or 7590 Beckett ignition module, the BeckettLink Tool allows technicians to use the web browser on their smart phone or tablet to configure the control, check current status or troubleshoot using the diagnostic history in the control. BeckettLink allows technicians to configure the 7586 gas control to replace almost any gas intermittent pilot ignition control.

## **EASY TO USE**

Simply connect the BeckettLink cable to the COM port on the 7586 or 7590 ignition control. When the control is powered, the BeckettLink Tool creates a Wi-Fi network. Connect to the BeckettLink Wi-Fi network in the settings on your device, then use your web browser to read the configuration and diagnostic web pages stored on the control. Use the Program Settings Page to match the settings to the control you are replacing. Use the History Page to identify voltage issues, short cycling, changes in flame signal or light off problems.