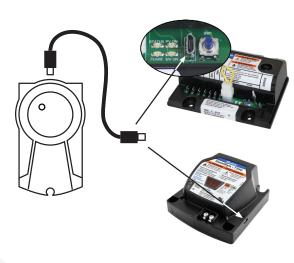

## **EASY TO USE**

Simply connect the BeckettLink cable to the COM port on the 7586 or 7590 ignition control. When the control is powered, the BeckettLink Tool creates a Wi-Fi network. Connect to the BeckettLink Wi-Fi network in the settings on your device, then use your web browser to read the configuration and diagnostic web pages stored on the control. Use the Program Settings Page to match the settings to the control you are replacing. Use the History Page to identify voltage issues, short cycling, changes in flame signal or light off problems.